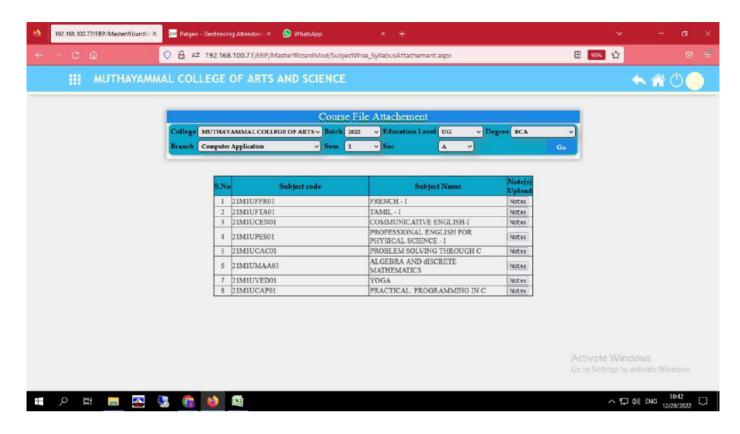

## **Add Workload Details:**

## **Upload Materials:**

| ۲ | 192.168.100.77/ERP/MasterWizard/\/ × | 🚥 Palgeo - Geotencing Attendani: X 🔊 WhatsApp X 🕂                                                                                                                                  |                                             | - 0                    |   |
|---|--------------------------------------|------------------------------------------------------------------------------------------------------------------------------------------------------------------------------------|---------------------------------------------|------------------------|---|
| ÷ | → C Óa                               | 이 원 후 192.168.100.77/ERP/MasterWizardMod/SubjectWise_SyllabusAttachement.aspx                                                                                                      | E 90% 😭                                     |                        |   |
|   |                                      | Notes Upload 😵                                                                                                                                                                     |                                             |                        |   |
|   |                                      | COMMUNICATIVE ENGLISH I<br>UNIT 1<br>UNIT 3<br>UNIT 4<br>UNIT 5<br>Upload to Other Sections -Select- Note Upload Browse No file selected. Note(s) Upload<br>S.No Topic File Delate |                                             |                        |   |
|   |                                      | 1 UNIT 1 UNIT-1.pdf Delete                                                                                                                                                         |                                             |                        |   |
|   |                                      |                                                                                                                                                                                    | Activate Window<br>Go to Settings to activa |                        |   |
|   | ا 🌇 属 H                              | 3 😪 🤞 📾                                                                                                                                                                            | 스 토 네) E                                    | NG 10:42<br>12/28/2022 | Q |