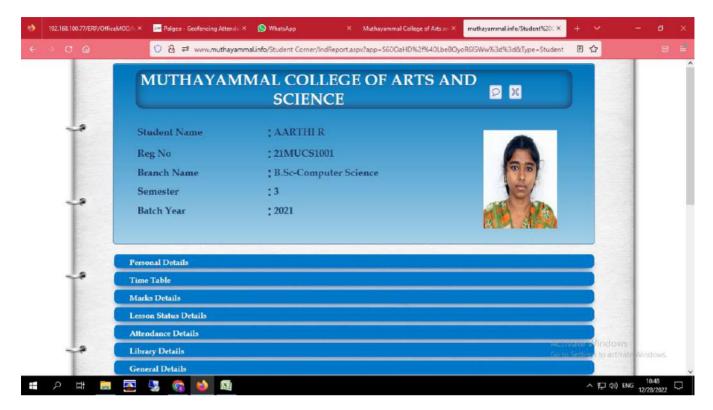

# Student Login Panel:

| Student Login/Parent Login                                  |           |                |
|-------------------------------------------------------------|-----------|----------------|
| Registered Number                                           |           |                |
| 👗 Registered Number                                         |           |                |
| Date of Birth                                               |           |                |
| Passand should be Emerica Late CLABALYYYY Example: 11071492 | in in the |                |
| Powered By FALFAP                                           |           |                |
|                                                             |           |                |
|                                                             | CO-FEIGHE | يشير ـــــــــ |

## **Student Panel :**